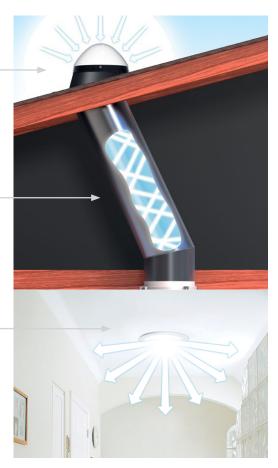

#### Raycatcher® Capturing Technology

The advanced optical dome with its hail resistant shape, is the optimum in light capturing technology. It is designed to capture maximum sunlight with its crystal clear surface, even in low light situations.

#### Miro-Silver® Tube

The aluminium tube has the highest reflectivity for an anodized surface to deliver pure daylight colour. Other tubes use laminated polymer surfaces that deteriorate under UV light. The MaxLight tube does not, hence the industry leading 20 year warranty.

#### **Auroramax® Diffusion Technology**

SolarBright® triple lens diffuser technology is designed to allow the light to enter rooms and spreads the pure light evenly with no hot spots. Simply, more light and less heat.

#### Raycatcher® Dome

- Smart dome reflects even low angle light
- Minimises midday light intensity
- Exclusively designed & engineered
- Durable injection moulded
- Hail resistant shape
- Crystal clear surface for maximum performance\*

#### **Seamless Flashing**

- Leak-proof roof system
- Seamless injection moulded part
- Designed to suit most roof types
- Engineered with pitch for maximum performance

#### **Optical Diffusion System**

- Exclusive & modern design
- Unique triple layer diffuser kit
- Blocks harmful UV transmission
- Advanced Fresnel lens for optimum performance

## Miro-Silver® Tube

- Mirror finished tube
- Durable solid aluminium not laminated polymer
- Transmits pure white light
- Highest reflectivity at low sun-angle
- It will not yellow, crack or peel after prolonged UV exposure
- 20 year warranty