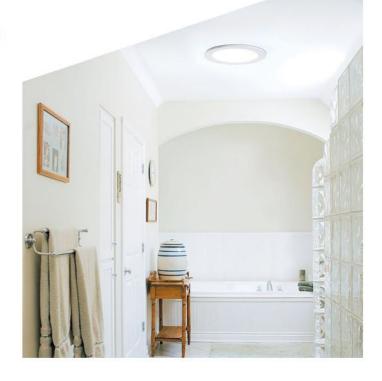

# Combo Skylight & Ventilation

The combo kit (for the ML250) offers the convenience of skylight and ventilation in one. Perfect for bathrooms, laundries and other rooms that require daylight and ventilation.