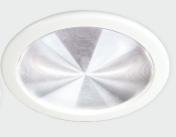

#### **Optical Diffusion System**

- Exclusive & modern design
- Unique triple layer diffuser kit
- Blocks harmful UV transmission
- Advanced Fresnel lens for optimum performance

#### **Auroramax®**

The Fresnel micro-optic lens is engineered to transmit pure natural light evenly regardless of the sun angle.