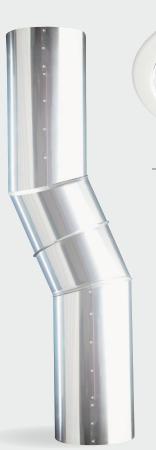

#### Miro-Silver® Tube

The aluminium tube has the highest reflectivity for an anodized surface to deliver pure daylight colour. Other tubes use laminated polymer surfaces that deteriorate under UV light. The MaxLight tube does not, hence the industry leading 20 year warranty.

## Miro-Silver® Tube

- Mirror finished tube
- Durable solid aluminium not laminated polymer
- Transmits pure white light
- Highest reflectivity at low sun-angle
- It will not yellow, crack or peel after prolonged UV exposure
- 20 year warranty