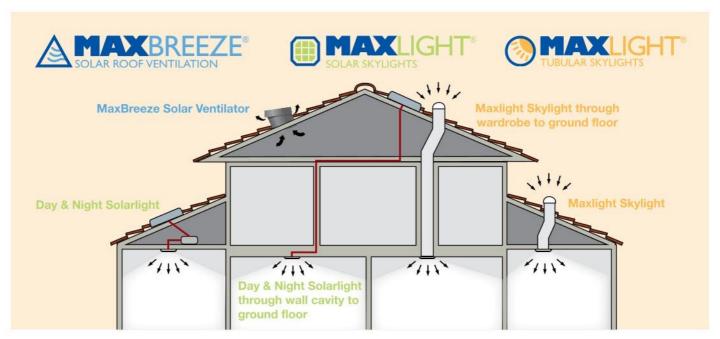

and adjusts the brightness up or down.







Movement Sensor



Remote Control

Choice of Three MaxBeam24 Models

Solar Panel with

## **Commercial Skylights**

#### **ML550 Series**

The MaxLight ML550 is the perfect solution to bring in natural light into large residential rooms and for commercial applications such as schools, offices, shops, factories and other workplace environments. The MaxLight commercial series has been designed to suit closed gyprock ceilings, grid suspended ceilings and open warehouse ceilings.

















## **Advantages of MaxLight Skylights**



Australian made, designed and owned



Australian best 20 year warranty



Energy rated with triple lens diffusers



High performance using breakthrough technology



# **Solutions for Brighter, Cooler Homes**



Your Local SolarBright dealer:



SolarBright 1300 852 622 solarbright.com.au

11 Progress Cct, Prestons NSW 2170



Supreme Skylights p: 1300 35 15 15

e: office@supremeskylights.com.au w: www.supremeskylights.com.au