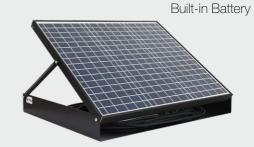

#### MaxBeam24

During the day a solar panel charges the in-built battery. At night the battery powers the LED light in the skylight tube.

The remote control turns the light on/off and adjusts the brightness up or down.

Movement Sensor

Remote Control

Choice of Three MaxBeam24 Models

Solar Panel with