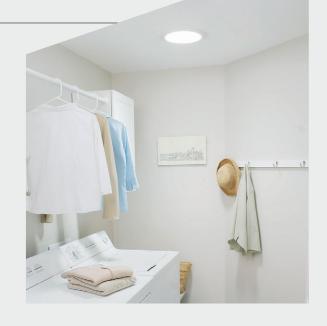

# Combo Skylight & Ventilation

The combo kit (for the ML250) offers the convenience of skylight and ventilation in one. Perfect for bathrooms, laundries and other rooms that require daylight and ventilation.