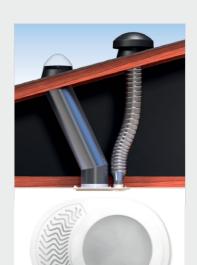

#### Raycatcher® Capturing Technology

The advanced optical dome with its hail resistant shape, is the optimum in light capturing technology. It is designed to capture maximum sunlight with its crystal clear surface, even in low light situations.

#### Miro-Silver® Tube

The aluminium tube has the highest reflectivity for an anodized surface to deliver pure daylight colour. Other tubes use laminated polymer surfaces that deteriorate under UV light. The MaxLight tube does not, hence the industry leading 20 year warranty.

#### **Auroramax® Diffusion Technology**

SolarBright® triple lens diffuser technology is designed to allow the light to enter rooms and spreads the pure light evenly with no hot spots. Simply, more light and less heat.