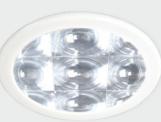

#### Raycatcher® Dome

- Smart dome reflects even low angle light
- Minimises midday light intensity
- Exclusively designed & engineered
- Durable injection moulded
- Hail resistant shape
- Crystal clear surface for maximum performance\*

\*Image of light for illustration purposes only