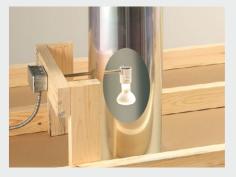

# Combo Skylight & Ventilation

The combo kit (for the ML250) offers the convenience of skylight and ventilation in one. Perfect for bathrooms, laundries and other rooms that require daylight and ventilation.