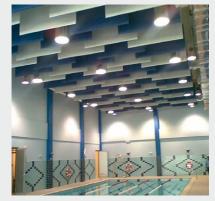

## **Commercial Skylights**

#### **ML550 Series**

The MaxLight ML550 is the perfect solution to bring in natural light into large residential rooms and for commercial applications such as schools, offices, shops, factories and other workplace environments. The MaxLight commercial series has been designed to suit closed gyprock ceilings, grid suspended ceilings and open warehouse ceilings.