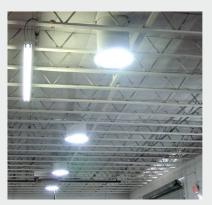

## **Commercial Skylights**

#### **ML550 Series**

The MaxLight ML550 is the perfect solution to bring in natural light into large residential rooms and for commercial applications such as schools, offices, shops, factories and other workplace environments. The MaxLight commercial series has been designed to suit closed gyprock ceilings, grid suspended ceilings and open warehouse ceilings.