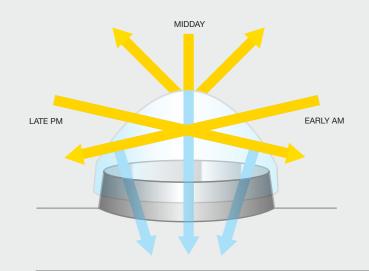

#### Raycatcher® Dome

- Smart dome reflects even low angle light
- Minimises midday light intensity
- Exclusively designed & engineered
- Durable injection moulded
- Hail resistant shape
- Crystal clear surface for maximum performance\*

\*Image of light for illustration purposes only