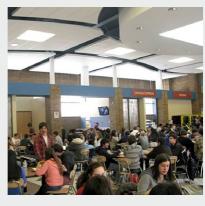

## **Commercial Skylights**

#### **ML550 Series**

The MaxLight ML550 is the perfect solution to bring in natural light into large residential rooms and for commercial applications such as schools, offices, shops, factories and other workplace environments. The MaxLight commercial series has been designed to suit closed gyprock ceilings, grid suspended ceilings and open warehouse ceilings.