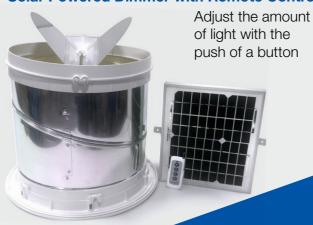

#### **Solar Powered Dimmer with Remote Control**

## Convert the MaxLight to MaxLight+ with the MaxBeam24 Option

#### MaxBeam24

During the day a solar panel charges the in-built battery. At night the battery powers the LED light in the skylight tube.

The remote control turns the light on/off and adjusts the brightness up or down.

Movement Sensor

Remote Control

Choice of Three MaxBeam24 Models

Solar Panel with